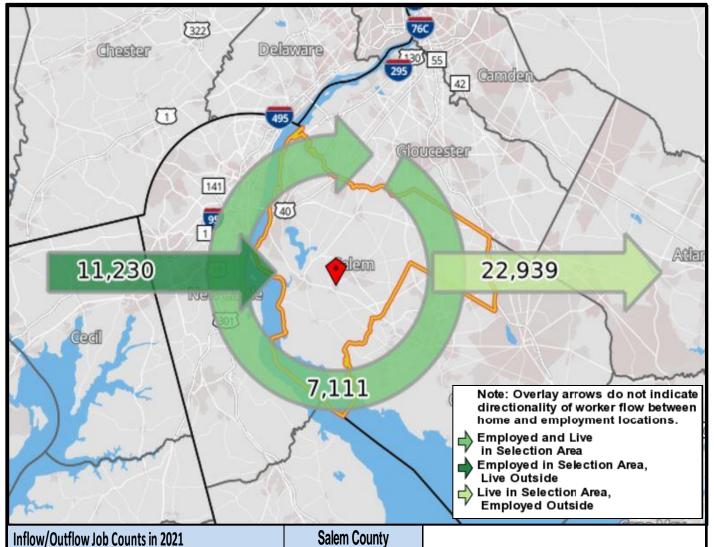

## **Local Employment Dynamics OnTheMap Worker Inflow/Outflow Report** Salem County, New Jersey

| Inflow/Outflow Job Counts in 2021                 | Salem County |         |
|---------------------------------------------------|--------------|---------|
| Primary Jobs                                      | Count        | Share   |
| Living in the Selection Area                      | 30,050       | 100.00% |
| Living and Employed in the Selection Area         | 7,111        | 23.66%  |
| Living in the Selection Area but Employed Outside | 22,939       | 76.34%  |
|                                                   |              |         |
| Employed in the Selection Area                    | 18,341       | 100.00% |
| Employed and Living in the Selection Area         | 7,111        | 38.77%  |
| Employed in the Selection Area but Living Outside | 11,230       | 61.23%  |
| Net Job Inflow (+) or Outflow (-)                 | -11,709      | -       |
| Source: US Census Bureau Local Employment Dynai   | mics         |         |