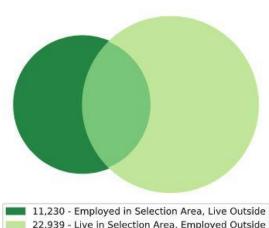

22,939 - Live in Selection Area, Employed Outside 7,111 - Employed and Live in Selection Area